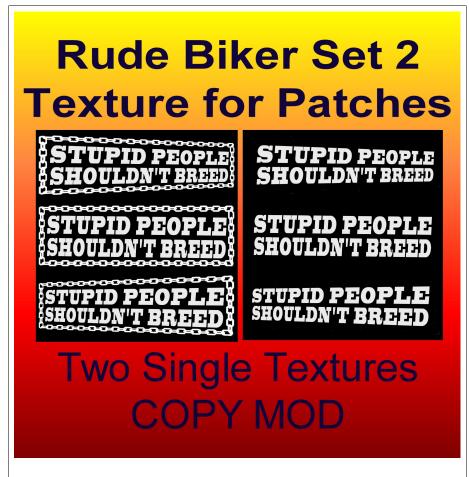

Box, RudeBiker, Set2-PatchStupidPeopleShouldntBreed

## Rude Biker Patch Set 2

07/26/21

Thank you for your interest and support!

This is a texture pair with three images per textures. Both have the same message but one has a chian boarder and the other has no boarders. Each texture has three images, one as is (straight or squared) and one skewed left and one skewed right.

### **FEATURES**

- Pair of texture Image
- · One texture has Chain boarders
- One texture has No boarders
- Modify and Copy
- Skewed and non-skewed images for fitting to patches