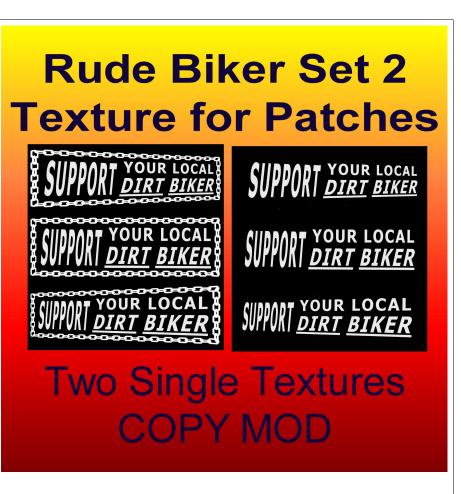

## **Rude Biker Patch Set 2**

07/26/21 Thank you for your interest and support!

This is a texture pair with three images per textures. Both have the same message but one has a chian boarder and the other has no boarders. Each texture has three images, one as is (straight or squared) and one skewed left and one skewed right.

## FEATURES

- Pair of texture Image
- One texture has Chain boarders
- One texture has No boarders
- Modify and Copy
- Skewed and non-skewed images for fitting to patches

## AVAILABILITY

These products are available in Second Life (SL). Some messages are available in real life on various products at Redbubble.com and society6.com. Contact me if you have a phrase that you'd like on a patch. This set includes 102 images show below.