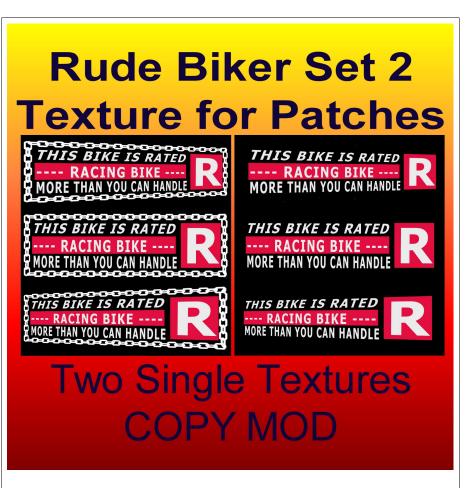

Box,RudeBiker,Set2-PatchThisBikeRatedR

## **Rude Biker Patch Set 2**

07/26/21 Thank you for your interest and support!

This is a texture pair with three images per textures. Both have the same message but one has a chian boarder and the other has no boarders. Each texture has three images, one as is (straight or squared) and one skewed left and one skewed right.

### FEATURES

- Pair of texture Image
- One texture has Chain boarders
- One texture has No boarders
- Modify and Copy
- Skewed and non-skewed images for fitting to patches