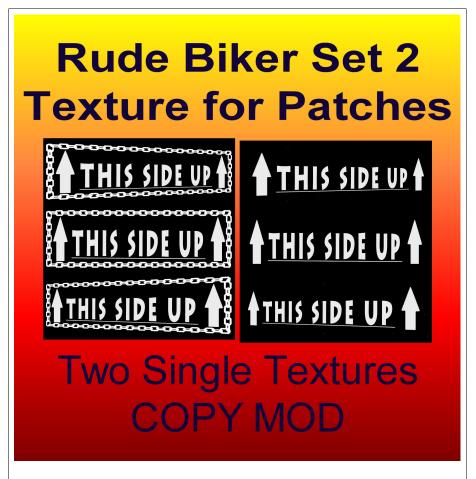

## Rude Biker Patch Set 2

07/26/21

Thank you for your interest and support!

TCGWS

This is a texture pair with three images per textures. Both have the same message but one has a chian boarder and the other has no boarders. Each texture has three images, one as is (straight or squared) and one skewed left and one skewed right.

### **FEATURES**

- Pair of texture Image
- One texture has Chain boarders
- One texture has No boarders
- Modify and Copy
- Skewed and non-skewed images for fitting to patches