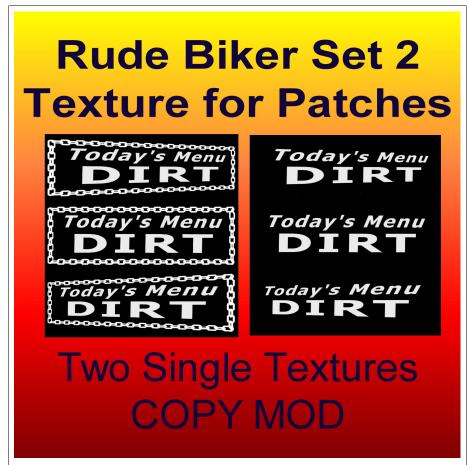

Box, RudeBiker, Set2-PatchToday's MenuDirt

# Rude Biker Patch Set 2

07/26/21

Thank you for your interest and support!

TCGWS

This is a texture pair with three images per textures. Both have the same message but one has a chian boarder and the other has no boarders. Each texture has three images, one as is (straight or squared) and one skewed left and one skewed right.

# **FEATURES**

- Pair of texture Image
- · One texture has Chain boarders
- One texture has No boarders
- Modify and Copy
- Skewed and non-skewed images for fitting to patches