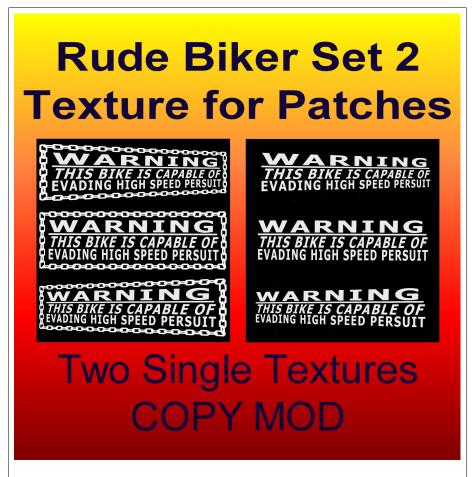

Box, RudeBiker, Set2-PatchWarning, EvadingHighSpeedPursuit

## Rude Biker Patch Set 2

07/26/21

Thank you for your interest and support!

This is a texture pair with three images per textures. Both have the same message but one has a chian boarder and the other has no boarders. Each texture has three images, one as is (straight or squared) and one skewed left and one skewed right.

### **FEATURES**

- Pair of texture Image
- · One texture has Chain boarders
- One texture has No boarders
- Modify and Copy
- Skewed and non-skewed images for fitting to patches