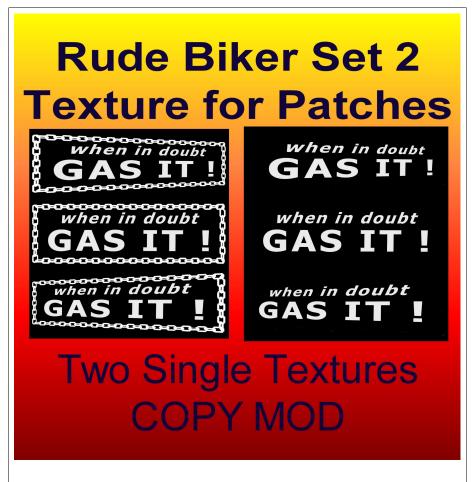

Box, RudeBiker, Set2-PatchWhenInDoubt, GasIt

## Rude Biker Patch Set 2

07/26/21

Thank you for your interest and support!

TCGWS

This is a texture pair with three images per textures. Both have the same message but one has a chian boarder and the other has no boarders. Each texture has three images, one as is (straight or squared) and one skewed left and one skewed right.

## **FEATURES**

- Pair of texture Image
- · One texture has Chain boarders
- One texture has No boarders
- Modify and Copy
- Skewed and non-skewed images for fitting to patches