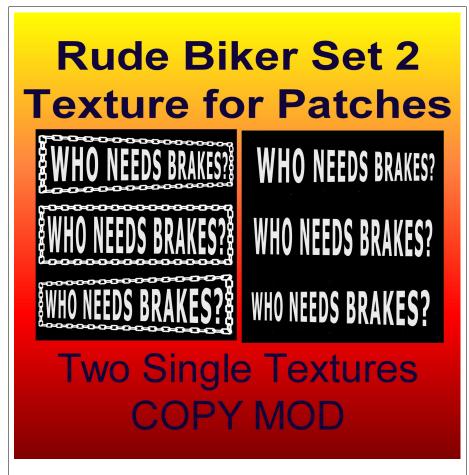

## Rude Biker Patch Set 2

07/26/21

Thank you for your interest and support!

s a chian TCGWS

This is a texture pair with three images per textures. Both have the same message but one has a chian boarder and the other has no boarders. Each texture has three images, one as is (straight or squared) and one skewed left and one skewed right.

#### **FEATURES**

- Pair of texture Image
- One texture has Chain boarders
- One texture has No boarders
- Modify and Copy
- Skewed and non-skewed images for fitting to patches