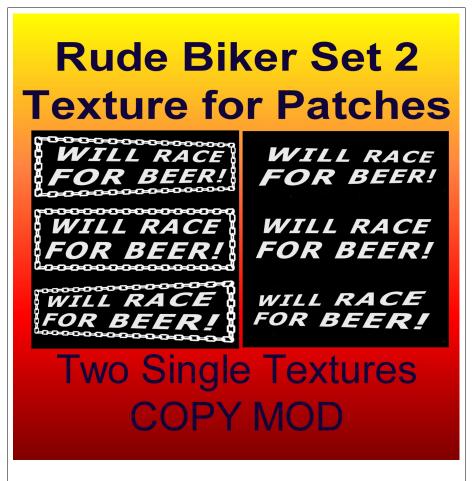

## Rude Biker Patch Set 2

07/26/21

Thank you for your interest and support!

This is a texture pair with three images per textures. Both have the same message but one has a chian boarder and the other has no boarders. Each texture has three images, one as is (straight or squared) and one skewed left and one skewed right.

## **FEATURES**

- Pair of texture Image
- · One texture has Chain boarders
- One texture has No boarders
- Modify and Copy
- Skewed and non-skewed images for fitting to patches

# **AVAILABILITY**

These products are available in Second Life (SL). Some messages are available in real life on various products at Redbubble.com and society6.com. Contact me if you have a phrase that you'd like on a patch. This set includes 102 images show below.