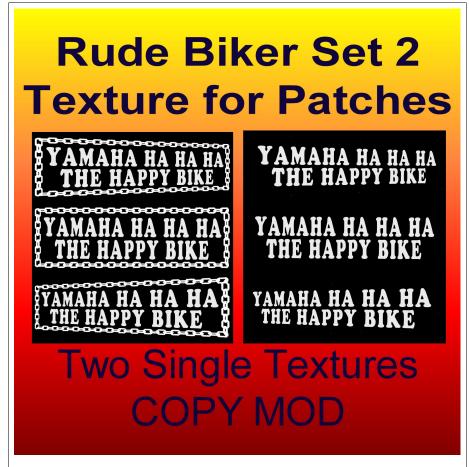

Box, RudeBiker, Set2-PatchYamahahahah-HappyBike

# Rude Biker Patch Set 2

07/26/21

Thank you for your interest and support!

nian TCGWS

This is a texture pair with three images per textures. Both have the same message but one has a chian boarder and the other has no boarders. Each texture has three images, one as is (straight or squared) and one skewed left and one skewed right.

# **FEATURES**

- Pair of texture Image
- One texture has Chain boarders
- One texture has No boarders
- Modify and Copy
- Skewed and non-skewed images for fitting to patches