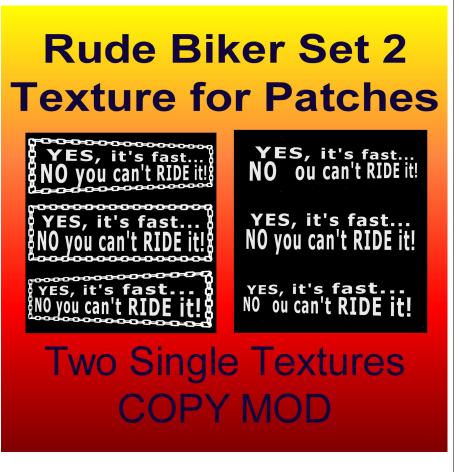

#### **Rude Biker Patch Set 2**

07/26/21 Thank you for your interest and support!

This is a texture pair with three images per textures. Both have the same message but one has a chian boarder and the other has no boarders. Each texture has three images, one as is (straight or squared) and one skewed left and one skewed right.

## FEATURES

- Pair of texture Image
- One texture has Chain boarders
- One texture has No boarders
- Modify and Copy
- Skewed and non-skewed images for fitting to patches