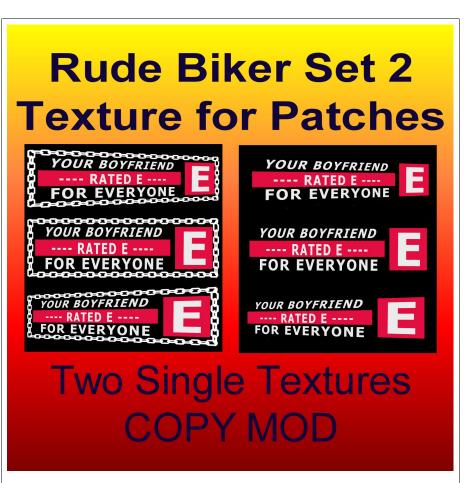

#### **Rude Biker Patch Set 2**

07/26/21 Thank you for your interest and support!

This is a texture pair with three images per textures. Both have the same message but one has a chian boarder and the other has no boarders. Each texture has three images, one as is (straight or squared) and one skewed left and one skewed right.

## FEATURES

- Pair of texture Image
- One texture has Chain boarders
- One texture has No boarders
- Modify and Copy
- Skewed and non-skewed images for fitting to patches

## AVAILABILITY

These products are available in Second Life (SL). Some messages are available in real life on various products at Redbubble.com and society6.com. Contact me if you have a phrase that you'd like on a patch. This set includes 102 images show below.