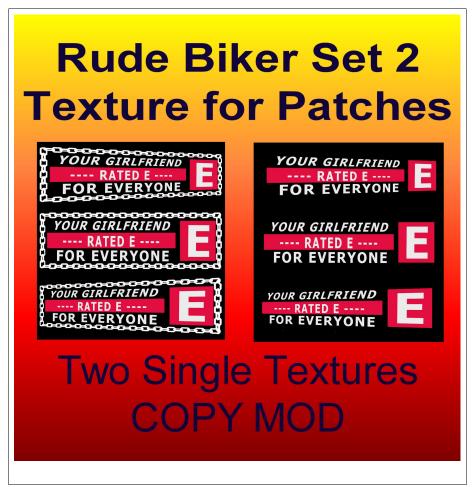

Box, RudeBiker, Set2-PatchYourGirlFriendRatedE-v2

# Rude Biker Patch Set 2

07/26/21

Thank you for your interest and support!

This is a texture pair with three images per textures. Both have the same message but one has a chian boarder and the other has no boarders. Each texture has three images, one as is (straight or squared) and one skewed left and one skewed right.

# **FEATURES**

- Pair of texture Image
- · One texture has Chain boarders
- One texture has No boarders
- · Modify and Copy
- Skewed and non-skewed images for fitting to patches