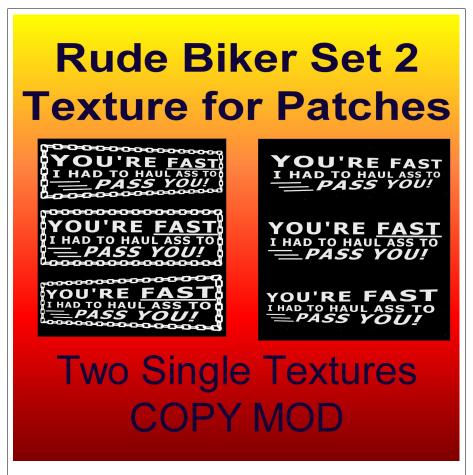

### Rude Biker Patch Set 2

07/26/21

Thank you for your interest and support!

This is a texture pair with three images per textures. Both have the same message but one has a chian boarder and the other has no boarders. Each texture has three images, one as is (straight or squared) and one skewed left and one skewed right.

### **FEATURES**

- Pair of texture Image
- One texture has Chain boarders
- One texture has No boarders
- Modify and Copy
- Skewed and non-skewed images for fitting to patches

# **AVAILABILITY**

These products are available in Second Life (SL). Some messages are available in real life on various products at Redbubble.com and society6.com. Contact me if you have a phrase that you'd like on a patch. This set includes 102 images show below.