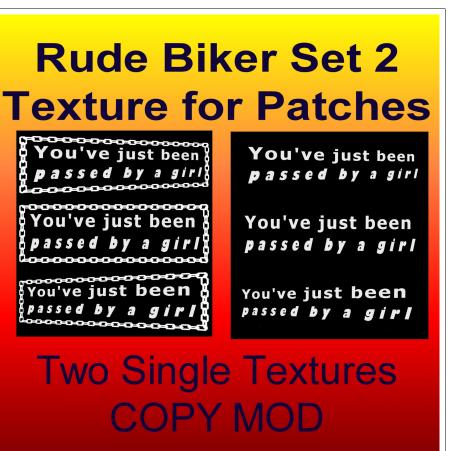

#### **Rude Biker Patch Set 2**

07/26/21 Thank you for your interest and support!

This is a texture pair with three images per textures. Both have the same message but one has a chian boarder and the other has no boarders. Each texture has three images, one as is (straight or squared) and one skewed left and one skewed right.

## FEATURES

- Pair of texture Image
- One texture has Chain boarders
- One texture has No boarders
- Modify and Copy
- Skewed and non-skewed images for fitting to patches