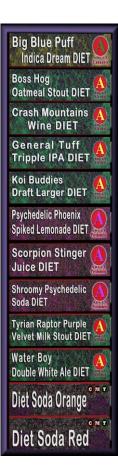

#### NOTE:

THESE ITEMS ARE TRANSFER ONLY PERMISSION.

The vending machine box (mBOX) measures  $0.5 \ge 0.92 \ge 2.128$  meters. The main box is a prim with all other items mesh. There is a large display on the front upper part that changes every 30 seconds. The display contains 12 images, one for each selection button. There are 12 selection buttons, one for each beverage.

The mBOX comes as a local load (-LOAD) or a Casper headless vendor (-CASPER). The Load has 96 numbered beverages in each of the 12 buttons for a total of 1,152. Each button has a script that will give one available beverage to the person that touched it. The Casper buttons have the Headless script set to the product for that button. Left and right clicks on the button will bring up the vendor menus like any other Casper vendor.