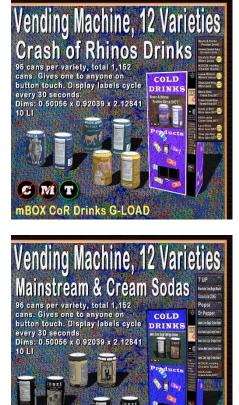

#### NOTE:

THESE ITEMS ARE TRANSFER ONLY PERMISSION.

The vending machine box (mBOX) measures  $0.5 \ge 0.92 \ge 2.128$  meters. The main box is a prim with all other items mesh. There is a large display on the front upper part that changes every 30 seconds. The display contains 12 images, one for each selection button. There are 12 selection buttons, one for each beverage.

The mBOX comes as a local load (-LOAD) or a Casper headless vendor (-CASPER). The Load has 96 numbered beverages in each of the 12 buttons for a total of 1,152. Each button has a script that will give one available beverage to the person that touched it. The Casper buttons have the Headless script set to the product for that button. Left and right clicks on the button will bring up the vendor menus like any other Casper vendor.