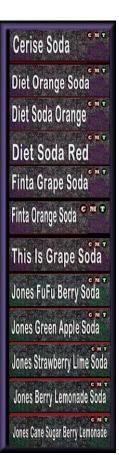

#### NOTE:

THESE ITEMS ARE TRANSFER ONLY PERMISSION.

The vending machine box (mBOX) measures  $0.5 \ge 0.92 \ge 2.128$  meters. The main box is a prim with all other items mesh. There is a large display on the front upper part that changes every 30 seconds. The display contains 12 images, one for each selection button. There are 12 selection buttons, one for each beverage.

The mBOX comes as a local load (-LOAD) or a Casper headless vendor (-CASPER). The Load has 96 numbered beverages in each of the 12 buttons for a total of 1,152. Each button has a script that will give one available beverage to the person that touched it. The Casper buttons have the Headless script set to the product for that button. Left and right clicks on the button will bring up the vendor menus like any other Casper vendor.

Transfer only items can be obtained by anyone, passed around, and traded. Each can is delivered unpackaged and ready to use. You can request a specific set of cans for your custom mBOX.

The default rotations for the can are (x:358.85001, y:73.95001, z:190.09999). Depending on the label design, you'll probably want to adjust the rotations for your desires. The can is a Mesh creation with its top images (open and closed) by Jenny Collazo. The script is by Blu Heron and provided by Jenny.