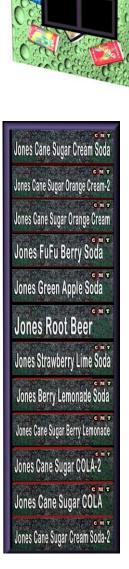

#### NOTE:

THESE ITEMS ARE TRANSFER ONLY PERMISSION.

The vending machine box (mBOX) measures  $0.5 \ge 0.92 \ge 2.128$  meters. The main box is a prim with all other items mesh. There is a large display on the front upper part that changes every 30 seconds. The display contains 12 images, one for each selection button. There are 12 selection buttons, one for each beverage.

The mBOX comes as a local load (-LOAD) or a Casper headless vendor (-CASPER). The Load has 96 numbered beverages in each of the 12 buttons for a total of 1,152. Each button has a script that will give one available beverage to the person that touched it. The Casper buttons have the Headless script set to the product for that button. Left and right clicks on the button will bring up the vendor menus like any other Casper vendor.

Transfer only items can be obtained by anyone, passed around, and traded. Each can is delivered unpackaged and ready to use. You can request a specific set of cans for your custom mBOX.

The default rotations for the can are (x:358.85001, y:73.95001, z:190.09999). Depending on the label design, you'll probably want to adjust the rotations for your desires. The can is a Mesh creation with its top images (open and closed) by Jenny Collazo. The script is by Blu Heron and provided by Jenny.