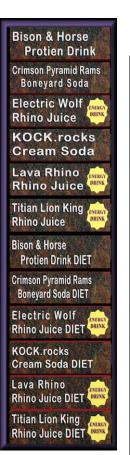

#### NOTE:

THESE ITEMS ARE TRANSFER ONLY PERMISSION.

The vending machine box (mBOX) measures  $0.5 \ge 0.92 \ge 2.128$  meters. The main box is a prim with all other items mesh. There is a large display on the front upper part that changes every 30 seconds. The display contains 12 images, one for each selection button. There are 12 selection buttons, one for each beverage.

The mBOX comes as a local load (-LOAD) or a Casper headless vendor (-CASPER). The Load has 96 numbered beverages in each of the 12 buttons for a total of 1,152. Each button has a script that will give one available beverage to the person that touched it. The Casper buttons have the Headless script set to the product for that button. Left and right clicks on the button will bring up the vendor menus like any other Casper vendor.

Transfer only items can be obtained by anyone, passed around, and traded. Each can is delivered unpackaged and ready to use. You can request a specific set of cans for your custom mBOX.

The default rotations for the can are (x:358.85001, y:73.95001, z:190.09999). Depending on the label design, you'll probably want to adjust the rotations for your desires. The can is a Mesh creation with its top images (open and closed) by Jenny Collazo. The script is by Blu Heron and provided by Jenny.