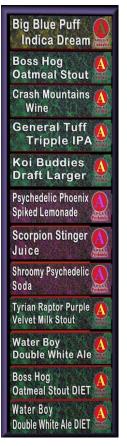

#### NOTE:

THESE ITEMS ARE TRANSFER ONLY PERMISSION.

The vending machine box (mBOX) measures  $0.5 \ge 0.92 \ge 2.128$  meters. The main box is a prim with all other items mesh. There is a large display on the front upper part that changes every 30 seconds. The display contains 12 images, one for each selection button. There are 12 selection buttons, one for each beverage.

The mBOX comes as a local load (-LOAD) or a Casper headless vendor (-CASPER). The Load has 96 numbered beverages in each of the 12 buttons for a total of 1,152. Each button has a script that will give one available beverage to the person that touched it. The Casper buttons have the Headless script set to the product for that button. Left and right clicks on the button will bring up the vendor menus like any other Casper vendor.