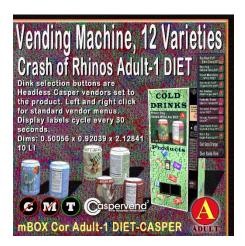

#### NOTE:

THESE ITEMS ARE TRANSFER ONLY PERMISSION.

The vending machine box (mBOX) measures  $0.5 \ge 0.92 \ge 2.128$  meters. The main box is a prim with all other items mesh. There is a large display on the front upper part that changes every 30 seconds. The display contains 12 images, one for each selection button. There are 12 selection buttons, one for each beverage.

The mBOX comes as a local load (-LOAD) or a Casper headless vendor (-CASPER). The Load has 96 numbered beverages in each of the 12 buttons for a total of 1,152. Each button has a script that will give one available beverage to the person that touched it. The Casper buttons have the Headless script set to the product for that button. Left and right clicks on the button will bring up the vendor menus like any other Casper vendor.