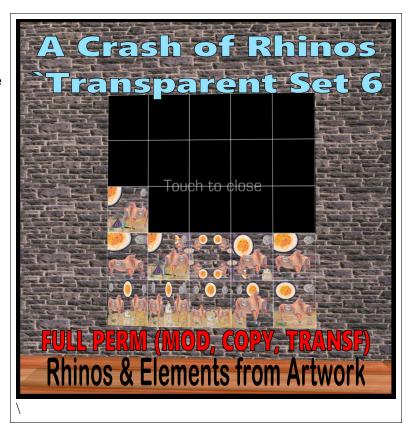

# **Crash of Rhinos, Transparent Set 6**

The Crash of Rhinos consists of fifteen drawings depicting the story of Five Rhino, six Mechanical Rhinos, the Crash Mountains, the Domed Cities and a population forces to leave their world and solar system. The transparencies are set of rhinos and other elements cut from the Crash of Rhinos drawings.

#### **FEATURES**

- Full Permissions
- 11 textures

Copyable products can be redelivered. If you lose your items, both the SL Marketplace and CasperVend systems can redeliver your purchase.