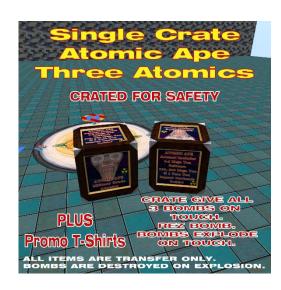

# **FEATURES**

- ONE CRATE WITH THREE ATOMICS
- · Bombs are Transfer only.
- · Explodes on Touch.
- Promo T-Shirt & Polo Top

This is a single Crate of Atomic Bombs from the product "Pallet of Atomics." The bombs can be rezzed for handling or detonation. Always right-click on a bomb to handle it with the tool's menu. The default touch will explode them. They explode on touch and the bomb is destroyed in the process.

Clothing is copy and modify.

All explosives are transfer only. You can give or resell the bombs. These products are not available for re-delivery.

Refer to the Second Life Terms of Service https://www.lindenlab.com/legal/second-life-terms-and-conditions