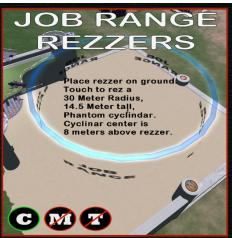

### NOTE:

THE PERMISSIONS ON THESE OBJECTS ARE COPY ONLY.

These rezzer rez a temporary phantom 30-meter radius cylinder or sphere. There are cylinders and spheres that will self-delete after 15 or 60 seconds.

The cylinder rezzer puts the center of the cylinder about 8 meters above the rezzer. The sphere rezzer puts the center of the sphere at its center.