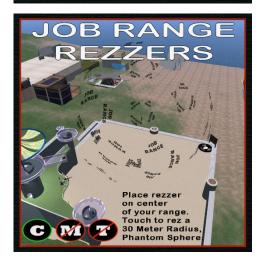

### NOTE:

THE PERMISSIONS ON THESE OBJECTS ARE COPY ONLY.

These rezzer rez a temporary phantom 30-meter radius cylinder or sphere. There are cylinders and spheres that will self-delete after 15 or 60 seconds.

The cylinder rezzer puts the center of the cylinder about 8 meters above the rezzer. The sphere rezzer puts the center of the sphere at its center.