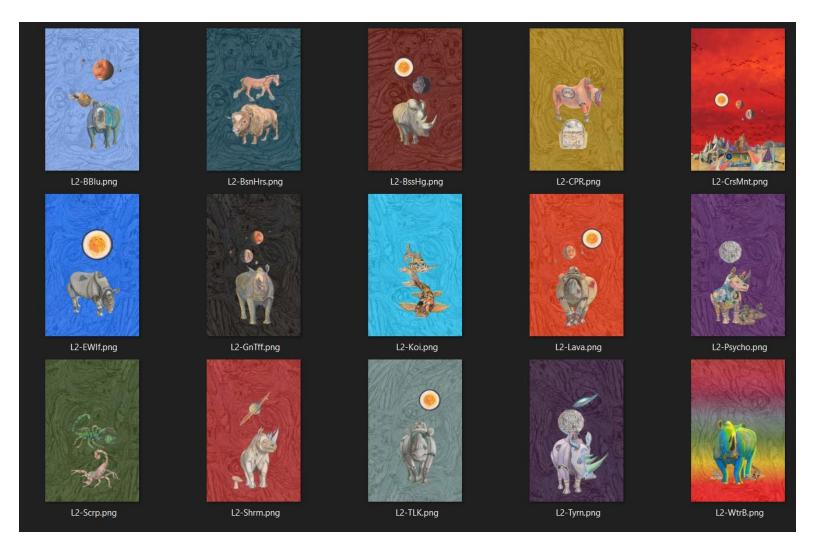

#### NOTE:

THE PERMISSIONS FOR THIS OBJECT IS TRANSFER ONLY. This is a DEMO and has a 10-minute life span, then it will delete.

This is a mesh frame with a prim canvas. The frame has multiple textures that are accessed by touching the frame. This will bring up a menu with frame texture numbers and a menu for resizing. They will be on top of each other, so move or dismiss one of them to use the other. The picture menu is access by touching the picture. This will show a menu with short names for each of the image options.

Frames and pictures come in four variations for size.

- (corsprtbkgd01L2) 675 x 1024 pixels < THIS PACKAGE
- (corsprtbkgd01LD) 1024 x 616 pixels
- (corsprtbkgd01SQ)1024 x 883 pixels
- (corsprtbkgd01TL) 1024 x 706 pixels