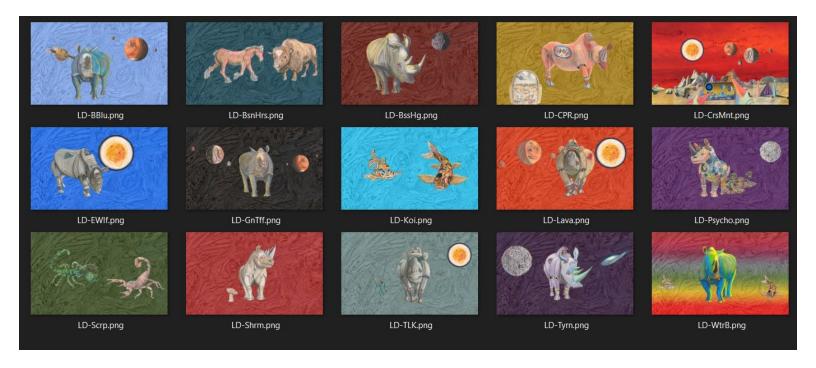

# Crash of Rhimos Framed Poster Set Touch frame for menus, Frame textures 1 of 12 and resize menu Touch picture for menu, 1 of 15 images EM T SKU corsprtbkgd01L2