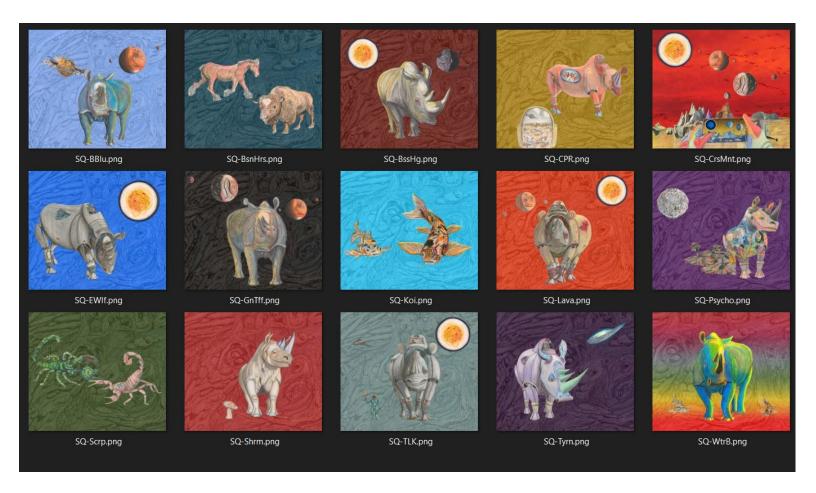

#### NOTE:

THE PERMISSIONS FOR THIS OBJECT IS TRANSFER ONLY. This is a DEMO and has a 10-minute life span, then it will delete.

This is a mesh frame with a prim canvas. The frame has multiple textures that are accessed by touching the frame. This will bring up a menu with frame texture numbers and a menu for resizing. They will be on top of each other, so move or dismiss one of them to use the other. The picture menu is access by touching the picture. This will show a menu with short names for each of the image options.