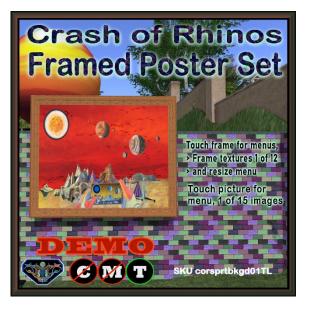

#### NOTE:

THE PERMISSIONS FOR THIS OBJECT IS TRANSFER ONLY. This is a DEMO and has a 10-minute life span, then it will delete.

This is a mesh frame with a prim canvas. The frame has multiple textures that are accessed by touching the frame. This will bring up a menu with frame texture numbers and a menu for resizing. They will be on top of each other, so move or dismiss one of them to use the other. The picture menu is access by touching the picture. This will show a menu with short names for each of the image options.

Frames and pictures come in four variations for size.

- (corsprtbkgd01L2) 675 x 1024 pixels
- (corsprtbkgd01LD) 1024 x 616 pixels
- (corsprtbkgd01SQ)1024 x 883 pixels
- (corsprtbkgd01TL) 1024 x 706 pixels < THIS PACKAGE</li>

### **FEATURES**

- Resize menu
- Multiple frame textures selected by menu.
- Multiple images selected by menu.
- Transfer only permissions.