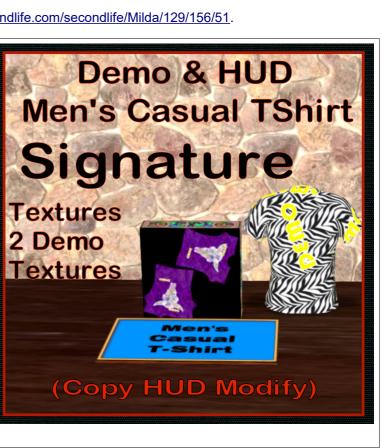

# **Demo Mens Casual T-Shirt**

### Shirt Model: Signature

These are mesh shirts from White Canvas Templates. They are Male casual t-shirts for the models listed below. These demos are provided for testing size and fit.

The items can be seen at the Milda locaions. http://maps.secondlife.com/secondlife/Milda/129/156/51.

#### FEATURES

- HUD with 2 demo textures
- 10 Minute life