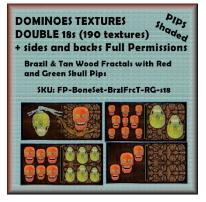

Textures are available as individual pip sets, matched pips for bones up to double 18s for most sets and double 15s for all sets. Pips are available as transparent sets and with background textures with matched sides and backs. These can be bought individually at AJ's Texture Gallery (AJTG) or as packaged sets from vendors inworld or on the SL Marketplace.