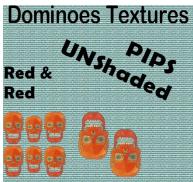

Textures are available as individual pip sets, matched pips for bones up to double 18s for most sets and double 15s for all sets. Pips are available as transparent sets and with background textures with matched sides and backs. These can be bought individually at AJ's Texture Gallery (AJTG) or as packaged sets from vendors inworld or on the SL Marketplace.