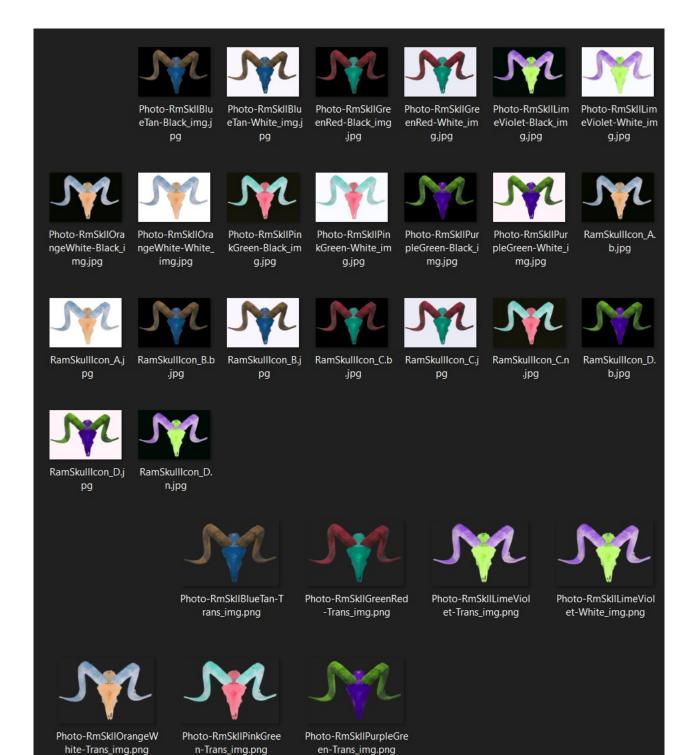

#### **Full Permissions**

- 24 image textures with Full Permissions
- backgrounds are black, white & Transparent.
- 1 (1LI) prim with menu select for images
- Certificate Viewer with information and images

#### INFORMATION

Full project and artwork information at <a href="http://thunderchild.net">http://thunderchild.net</a>.

This is the Ram's Skull from the Artwork Piece "Souvenirs & Memories." The Ram's skull is painted Blue and the horns are natural. All other coloration are digital processing.