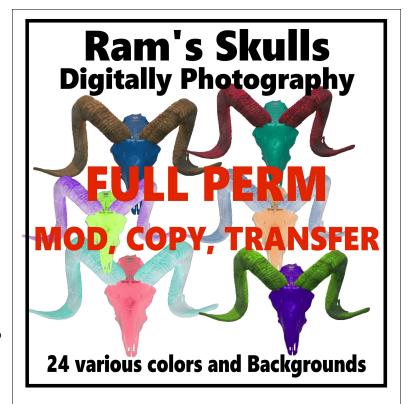

# Ram's skull photography

Photography & Digital Processing

#### **Full Permissions**

- 24 image textures with Full Permissions
- backgrounds are black, white & Transparent.
- 1 (1LI) prim with menu select for images
- Certificate Viewer with information and images

#### INFORMATION

Full project and artwork information at <a href="http://thunderchild.net">http://thunderchild.net</a>.

This is the Ram's Skull from the Artwork Piece "Souvenirs & Memories." The Ram's skull is painted Blue and the horns are natural. All other coloration are digital processing.