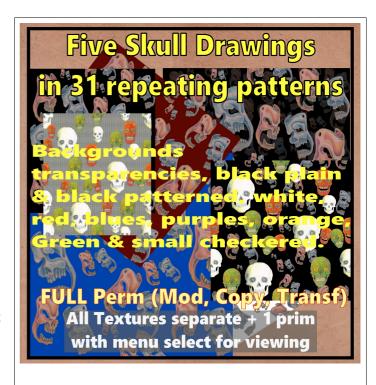

# **Skulls Pattern Collection**

Full Perm, BOX, Skulls – All in One Repeating Set. The skulls come from the work "Union Suns and Moons" and skull tats I designed for my sides. They are together in various arrangements for single and repeating patterns. The full set can be viewed in-World at Gallery workshop.

### **FEATURES**

- 30 full permission textures
- 1 Prim canvas with menu selection
- · 30 photo images in canvas via menu
- Artwork appears on front sides of canvas

Thank you for your interest and support!