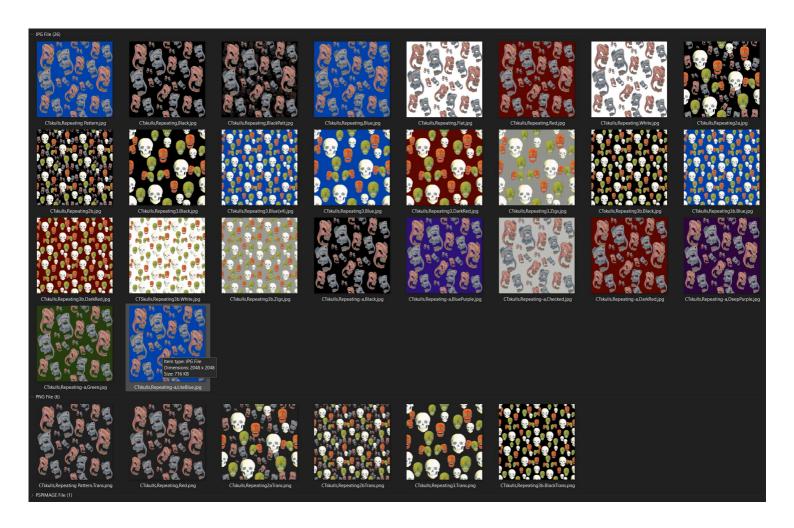

# **Skulls Pattern Collection**

Full Perm, BOX, Skulls – All in One Repeating Set. The skulls come from the work "Union Suns and Moons" and skull tats I designed for my sides. They are together in various arrangements for single and repeating patterns. The full set can be viewed in-World at Gallery workshop.

### **FEATURES**

- 30 full permission textures
- 1 Prim canvas with menu selection
- · 30 photo images in canvas via menu
- Artwork appears on front sides of canvas

Thank you for your interest and support!