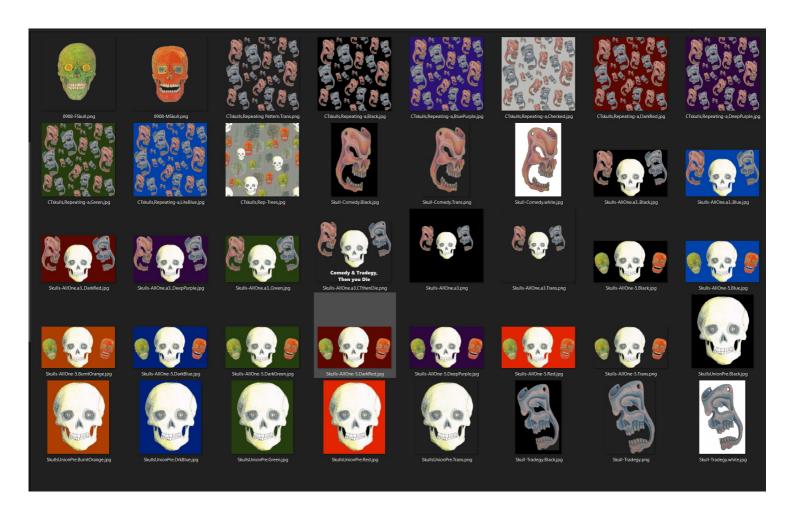

# Skulls Collection Set

Full Perm, BOX, Skulls – All in One Set. The skulls come from the work "Union Suns and Moons" and skull tats I designed for my sides. They are together in various arrangements for single and repeating patterns. The full set can be viewed in-World at Gallery workshop.

## **Full Permissions**

33 textures

Thank you for your interest and support!

Copyable products can be redelivered. If you lose your items, both the SL Marketplace and CasperVend systems can redeliver your purchase.