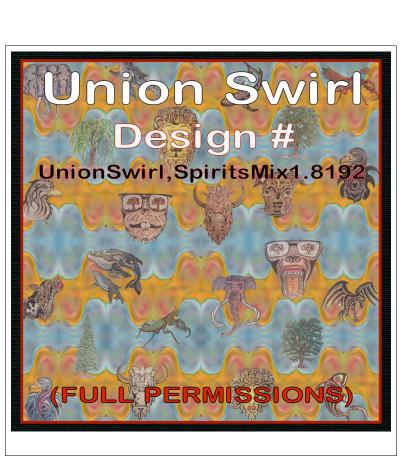

# Union Swirl, Spirits Mix 1, Repeating Pattern

Taken from "Union, Suns & Moons, the Union Swirl is repeated in the background with all the spirit elements laid out on top. The swirl is created from the original artwork titled "Union, Suns & Moons). The images is digitally swirled to create the two sets of colors.

### FEATURES

- Full Permission texture
- One textures