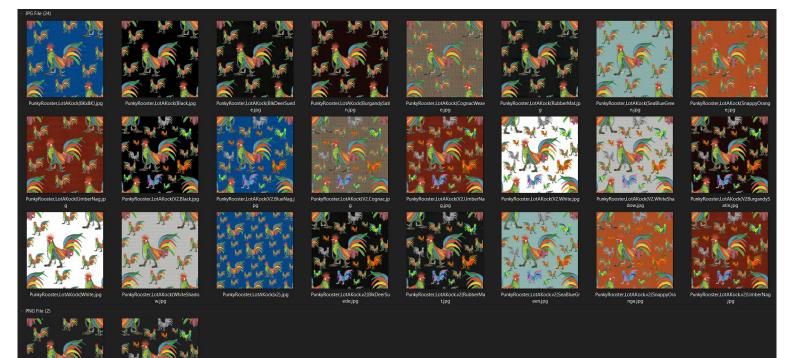

These pattern are repeating and are full permissions. There are ten (26) background including a transparency.

#### **FULL PERMISSIONS**

- 24 Solid Texture backgrounds
- 2 Transparent designs background

Copyable products can be redelivered. If you lose your items, both the SL Marketplace and CasperVend systems can redeliver your purchase.