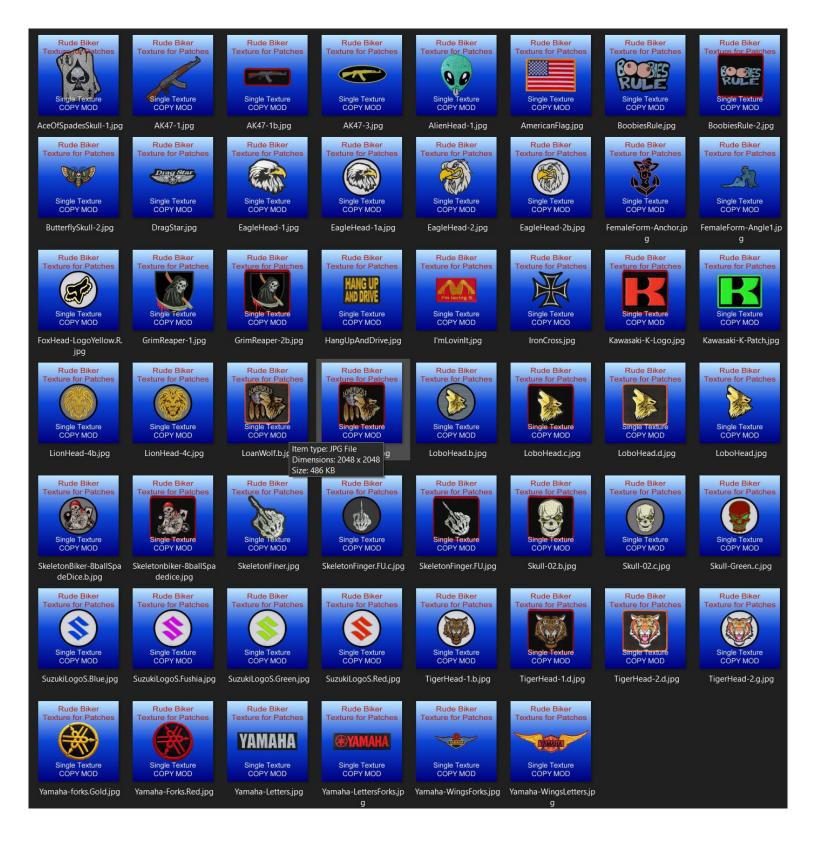

tems come in a box and will probably show up in your Objects Folder. You'll need to rez the box and open it to copy to your inventory.

## UNPACKING SL MARKETPLACE

Markerplace purchases most likely will not be boxed and can be viewed in the contents tab on the product page. Those items will go to your Received Items Folder in your Inventory. Items with no copy permissions, will move in and out of inventory as you rez them and take them back.

#### INFORMATION

These are quick patches from the Public Domain. I plan to create my own version of these patches later. Those will be available in SL and RL outlets.

## **AVAILABILITY**

These products are available in Second Life (SL). Contact me if you have a phrase that you'd like on a patch. This





## set includes 102 images show below.