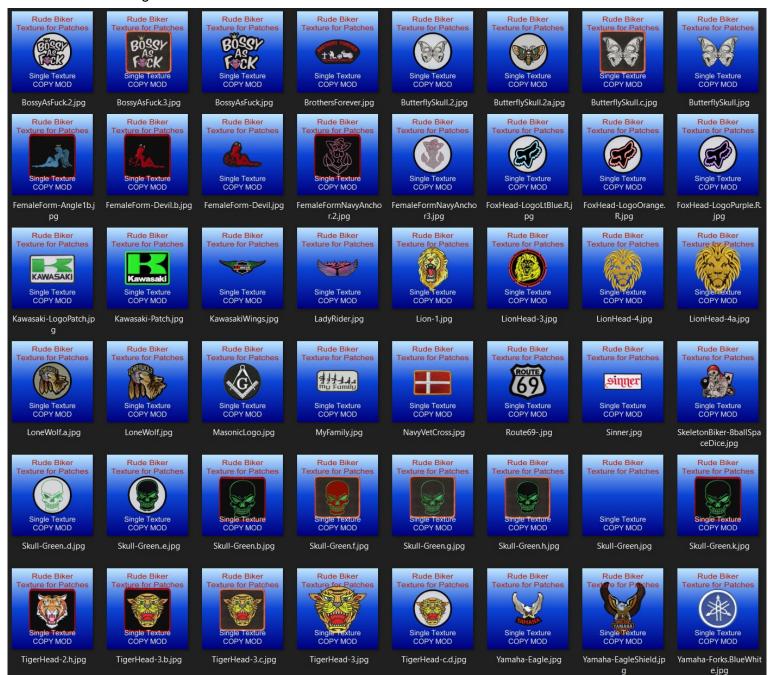

items come in a box and will probably show up in your Objects Folder. You'll need to rez the box and open it to copy to your inventory.

## UNPACKING SL MARKETPLACE

Markerplace purchases most likely will not be boxed and can be viewed in the contents tab on the product page. Those items will go to your Received Items Folder in your Inventory. Items with no copy permissions, will move in and out of inventory as you rez them and take them back.

#### INFORMATION

These are quick patches from the Public Domain. I plan to create my own version of these patches later. Those will be available in SL and RL outlets.

## **AVAILABILITY**

These products are available in Second Life (SL). Contact me if you have a phrase that you'd like on a patch. This





## set includes 102 images show below.