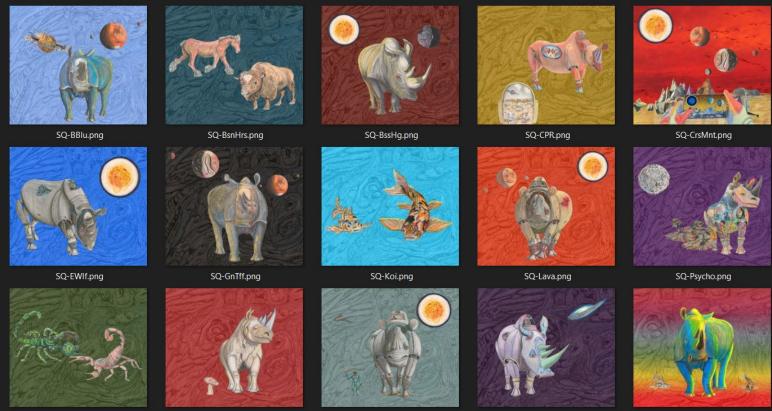

# DISPLAY & HOLOVEND VIEW

You can see these textures as framed on display as posters or at one the HoloVend area for objects at TCGWS in Milda. The textures are available as full permission textures from AJ's Texture Gallery where they can be purchased individually or as a set with a discount.

Stores include RedBubble.com, Society6.com, SpoonFlower.com, TeePublic

SQ-Scrp.png

SQ-Shrm.png

SQ-TLK.png

SQ-Tyrn.png

SQ-WtrB.png