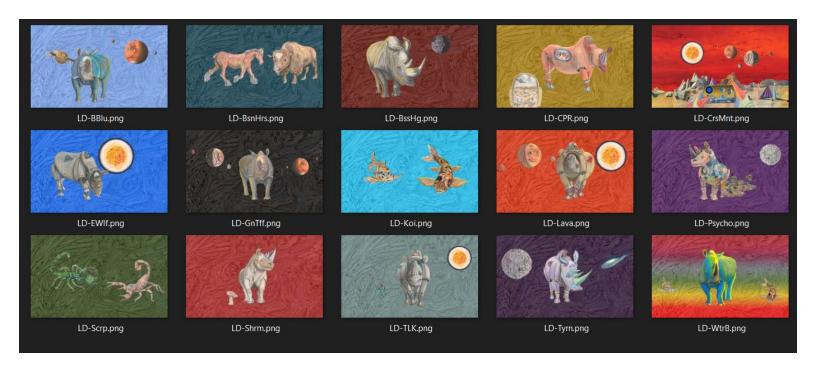

# Crash of Rhinos Framed Poster Set Touch frame for menus, Frame textures 1 of 12 and resize menu Touch picture for menu, 1 of 15 images EM T SKU corsprtbkgd01LD