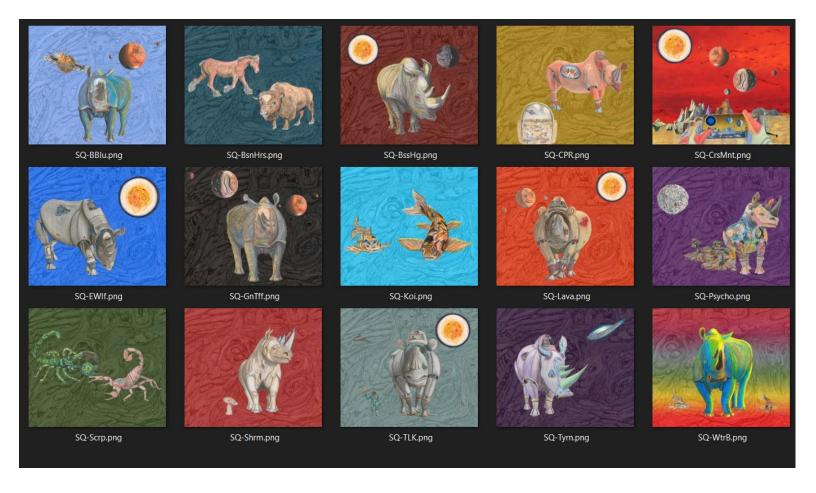

# Crash of Rhinos Framed Poster Set Touch frame for menus Frame textures 1 of 12 and resize menu Touch picture for menu, 1 of 15 images SKU corsprtbkgd015Q