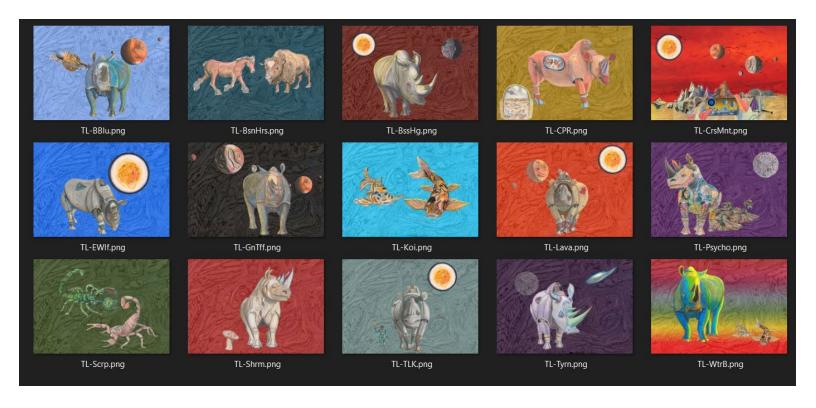

### NOTE:

THE PERMISSIONS FOR OBJECTS ARE TRANSFER ONLY.

This is a mesh frame with a prim canvas. The frame has multiple textures that are accessed by touching the frame. This will bring up a menu with frame texture numbers and a menu for resizing. They will be on top of each other, so move or dismiss one of them to use the other. The picture menu is access by touching the picture. This will show a menu with short names for each of the image options.