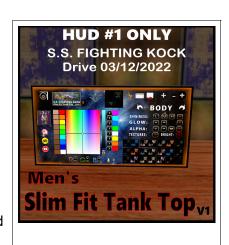

LINK
HOMEPAGE
DISPLAY
LINK
RESET
LINK
SL MP
HUD INFO
RESIZE
FACE
SELECTION
LINKS
PDF DOC
RED BUBBLE
SOCIETY 6

COLOR TINTING

LINK
LINKS
COLOR TINTING

LINKS
LINKS
RESET
LINKS
RESIZE
FACE SELECTION
LINKS
RESIZE
LINKS
RESET
R

**HUD for DSL Reward Clothing** 

You will need to touch the select the shirt button and then touch the select texture button. This ensures the clothing is selected.

You can now play with the other sections. The Color tinting will apply a color to the clothing. The sizing buttons will change the overall size of the clothing to a certain degree. The eye on the Alpha row, will make the clothing transparent. The Red Xs will cancel any one of the alterations.

The Info & RL Links provide information and landmarks for inworld sites. The HUD label will open the SL Marketplace page and the URL PDF will open the current PDF file from SL.Thunderchild.net.

The diagram points out the areas on the HUD.