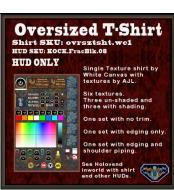

### **FEATURES**

- Blended fractals and smoke textures.
- There are 9 separate HUDs in this group.
- Works with any SKU, ovrsztsht,wc1 or channel 3114.
- Matching Real Life clothing at online stores.

### **HUD & USE**

The HUD system is by Creative Designs. The HUD and clothing work on a channel number, Similar clothing lines will have the same channel number. All Women's Oversized T-Shirts by White Canvas with the SKU **ovrsztsht,wc1** are on the same channel and can be used with all the sets of HUDs for this shirt. The HUD provides control for color tinting, shininess, glow, alpha, texture, and brightness.

Touch the shirt button and then touch the texture button of your choice. The Shirt will change textures. There are six textures. Three have no shading applied. If your graphics are high enough, the shading and shadows will be made the graphics settings. If you are running on lower graphics settings, the shaded ones have shading applied to the textures.

You can now play with the other sections. The Color tinting will apply a color to the clothing. The sizing buttons will change the overall size of the clothing to a certain degree. The eye on the Alpha row, will make the clothing transparent. The Red Xs will cancel any one of the alterations.