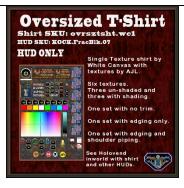

### **FEATURES**

- Blended fractals and smoke textures.
- There are 9 separate HUDs in this group.
- Works with any SKU, ovrsztsht,wc1 or channel 3114.
- Matching Real Life clothing at online stores.

### **HUD & USE**

The HUD system is by Creative Designs. The HUD and clothing work on a channel number, Similar clothing lines will have the same channel number. All Women's Oversized T-Shirts by White Canvas with the SKU **ovrsztsht,wc1** are on the same channel and can be used with all the sets of HUDs for this shirt. The HUD provides control for color tinting, shininess, glow, alpha, texture, and brightness.

Touch the shirt button and then touch the texture button of your choice. The Shirt will change textures. There are six textures. Three have no shading applied. If your graphics are high enough, the shading and shadows will be made the graphics settings. If you are running on lower graphics settings, the shaded ones have shading applied to the textures.

You can now play with the other sections. The Color tinting will apply a color to the clothing. The sizing buttons will change the overall size of the clothing to a certain degree. The eye on the Alpha row, will make the clothing transparent. The Red Xs will cancel any one of the alterations.