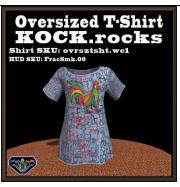

# KOCK PUNKY ROOSTER ON FRACTAL BLOCK SET

- Classic Models (XL, L, M S, XS)
- Belleza (Freya, Isis, Venus)
- Model M,
- Maitreya,
- Ocacin (Ocacin, Voluptuous),
- Slink (Hourglass, Physique)
- Tonic (Curvy, Fine).

Textures are from inventory texture collections and artwork. Punky Rooster is the mascot for the online radio station KOCK.rocks BiPolar Radio at <a href="http://kock.rocks">http://kock.rocks</a>.

# **CURRENT VARIATIONS**

Each HUD does one shirt texture with variations in trim and shading. The sets are shown on last pages of the online PDF.