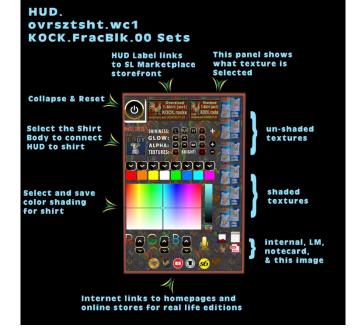

### **HUD & USE**

The HUD system is by Creative Designs. The HUD and clothing work on a channel number, Similar clothing lines will have the same channel number. All Women's Oversized T-Shirts by White Canvas with the SKU **ovrsztsht,wc1** are on the same channel and can be used with all the sets of HUDs for this shirt. The HUD provides control for color tinting, shininess, glow, alpha, texture, and brightness.

Once you've added the clothing to what you are wearing, double click on the HUD to attach it to the screen. You can

move it around or enlarge it using the editing tools. Hit the open/close button to close and reopen it so the scripts have all reset.

Touch the shirt button and then touch the texture button of your choice. The Shirt will change textures. There are six textures. Three have no shading applied. If your graphics are high enough, the shading and shadows will be made the graphics settings. If you are running on lower graphics settings, the shaded ones have shading applied to the textures.

You can now play with the other sections. The Color tinting will apply a color to the clothing. The sizing buttons will change the overall size of the clothing to a certain degree. The eye on the Alpha row, will make the clothing transparent. The Red Xs will cancel any one of the alterations.

The Info & RL Links provide information and landmarks for inworld sites and web sites. The HUD label will open the SL Marketplace page and the URL PDF will open the current PDF file.

**NOTE:** some avatar models will have a "deformer" script or attachment. These adjust your AV size to work with the clothes you have on.