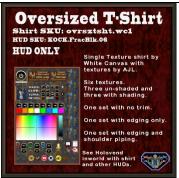

### **FEATURES**

- Blended fractals and smoke textures.
- There are 9 separate HUDs in this group.
- Works with any SKU, ovrsztsht,wc1 or channel 3114.
- Matching Real Life clothing at online stores.

### **HUD & USE**

The HUD system is by Creative Designs. The HUD and clothing work on a channel number, Similar clothing lines will have the same channel number. All Women's Oversized T-Shirts by White Canvas with the SKU **ovrsztsht,wc1** are on the same channel and can be used with all the sets of HUDs for this shirt. The HUD provides control for color tinting, shininess, glow, alpha, texture, and brightness.

Touch the shirt button and then touch the texture button of your choice. The Shirt will change textures. There are six textures. Three have no shading applied. If your graphics are high enough, the shading and shadows will be made the graphics settings. If you are running on lower graphics settings, the shaded ones have shading applied to the textures.

You can now play with the other sections. The Color tinting will apply a color to the clothing. The sizing buttons will change the overall size of the clothing to a certain degree. The eye on the Alpha row, will make the clothing transparent. The Red Xs will cancel any one of the alterations.