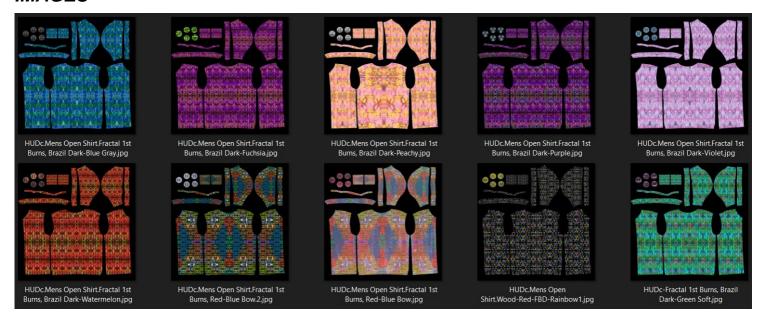

### **FEATURES**

- HUD with 10 Textures
- 7 mesh shirt models.
- Change body, pockets & Buttons Separetly

# Fractal First Burns Open Front Short Sleeve 10 Textures for Shirt Body, Pockets & Buttons Adin Bento Fitmesh Classic MI MADO Belleza Jack Slink Male TMP Male Onupup (Copy HUD Modify)