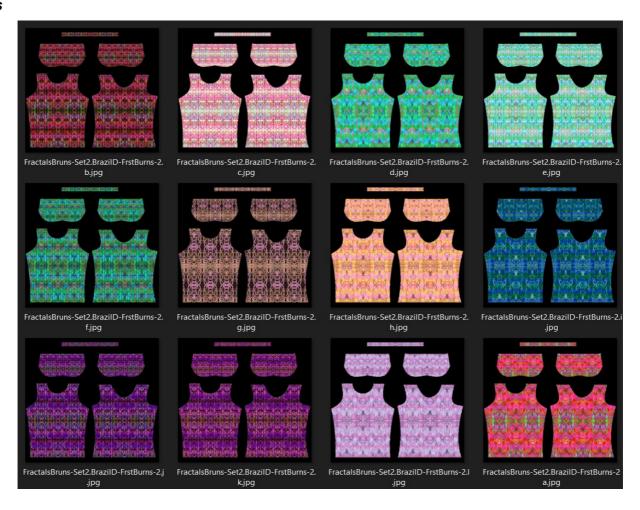

#### **FEATURES**

- Original Designs by AJ Leibengeist.
- HUD with 12 Textures
- 5 Rigged mesh shirt models.
- 5 Fitmesh shirt models