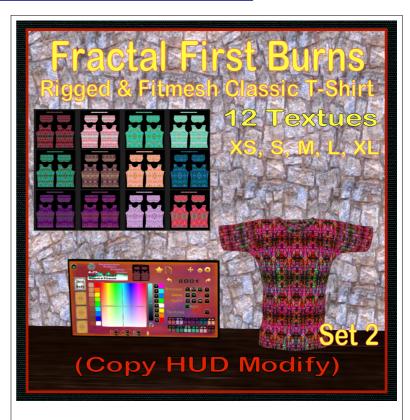

# HUD Controled Set 2 Rigged & Fitmesh Classic Tshirt, Fractal First Burns

TCGWS

Fitmesh and Rigged Mesh Classic Male T-Shirt from store GCO. Sizes for both inlcude XS, S, M, L, XL). The patterns are created from fractal burns on various woods I've done. They are digitized for computer designs.

#### Shirt Models

Rigged Shirts and Fitmesh Shirts for XS, S, M, L, XL

The items can be seen at the Milda locaions. http://maps.secondlife.com/secondlife/Milda/129/156/51.

#### **FEATURES**

- Original Designs by AJ Leibengeist.
- HUD with 12 Textures
- 5 Rigged mesh shirt models.
- 5 Fitmesh shirt models