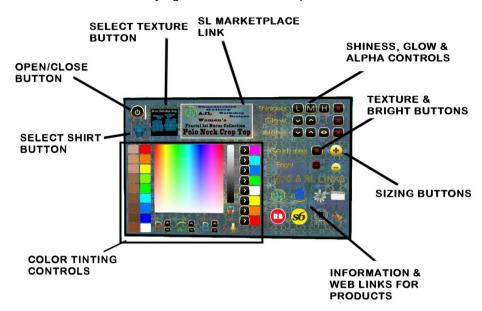

#### **HUD & USE**

The HUD system I use is by Creative Designs. The HUD and clothing work on a channel number, Similar clothing lines will have the same channel number. All Women's Polo shirts are on the same channel and can be used with all the sets of HUDs for the same Polo shirts. The HUD provides control for color tinting, shininess, glow, alpha, texture and bright for teh clothing. A section of web links to RL stores carrying the same or similar products.

Once you've added the clothing to what you are wearing, double click on the HUD to attach it to the screen. You can move it around using the editing tools. Hit the open/close button to close and reopen it so the scripts have all reset.

You will need to touch the select the shirt button and then touch the select texture button. This will select the clothing and apply the texture to it.

You can now play with the other sections. The Color tinting will apply a color to the clothing. The sizing buttons will change the overall size of the clothing to a certain degree. The eye on the Alpha row, will make the clothing transparent. The Red Xs will cancel any one of the alterations.

The Info & RL Links provide information and landmarks for inworld sites. The links to RL stores will take you either to a page with that texture used for an RL similar product, or It will take you to my Storefront for that store.

The following diagram points out the areas on the HUD.