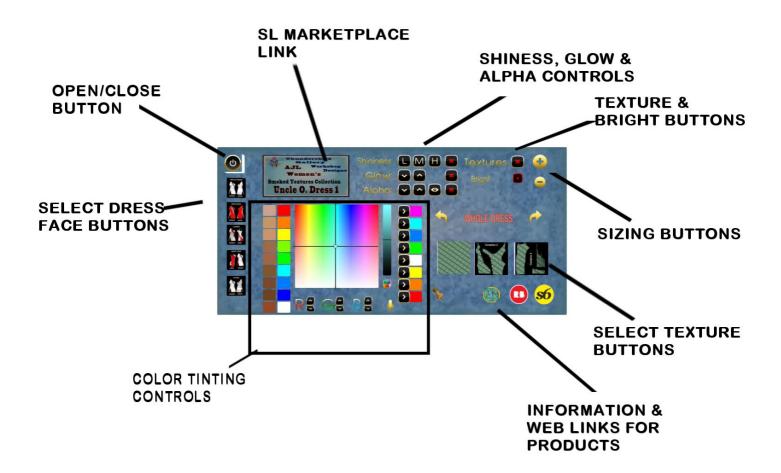

### **HUD & USE**

You can order a Custom HUDs with your choice of textures. See inWorld Store for details and pricing.

The HUD system I use is by Creative Design's. The HUD and clothing work on a channel number, Similar clothing lines will have the same channel number. All Women's Polo shirts are on the same channel and can be used with all the sets of HUDs for the same Polo shirts. The HUD provides control for color tinting, shininess, glow, alpha, texture and bright for teh clothing. A section of web links to RL stores carring the same or similar products.

Once you've added the clothing to what you are wearing, double click on the HUD to attach it to the screen. You can move it

06/06/2021 v.01

around using the editing tools. Hit the open/close button to close and re-open it so the screipts have all reset.

You will need to touch the select the shirt button and then touch the select texture button. This will select the clothing and apply the texture to it.

You can now play with the other sectins. The Color tinting will apply a color to the clothing. The sizing buttons will change the overall size of the clothing to a certain degree. The eye on the Alpha row, will make the clothing transparent. The Red Xs will cancel any one of the alterations.

The Info & RL Links provide information and landmarks for inworld sites. The links to RL stores will take you either to a page with that texture used for an RL similar product, or It will take you to my Storefornt for that store.

The following diagram points out the areas on the HUD.