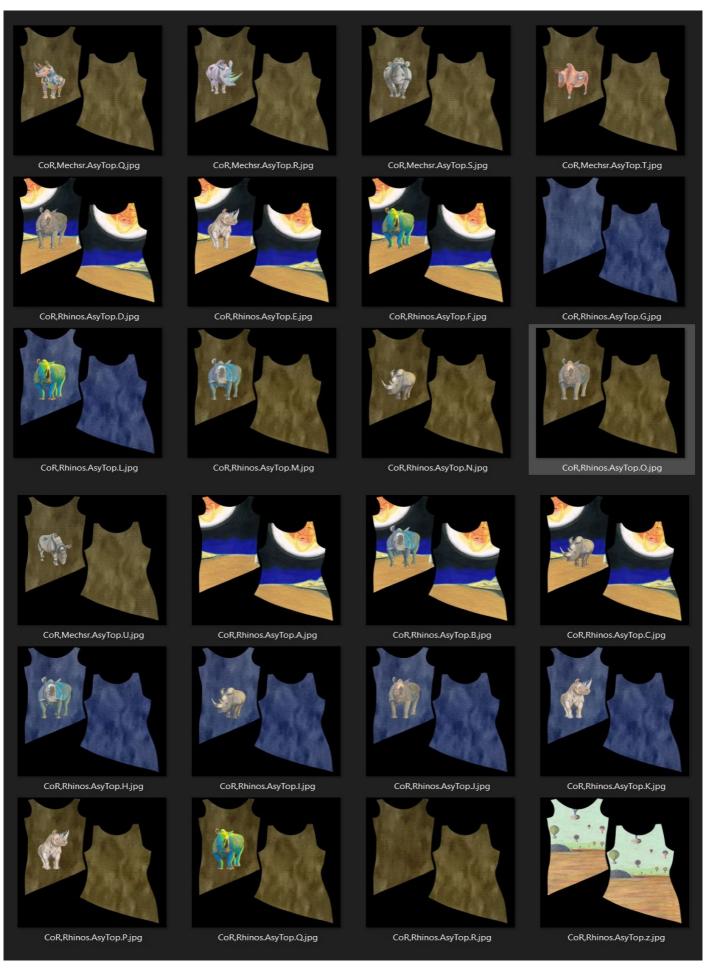

#### FEATURES

- 12 mesh models. •
- 5 Classic Models
- 18 Webhead Elephant Textures
- 3 Backgrounds •

The artwork textures inlcude the following (see Last page in PDF download Instructions for images.