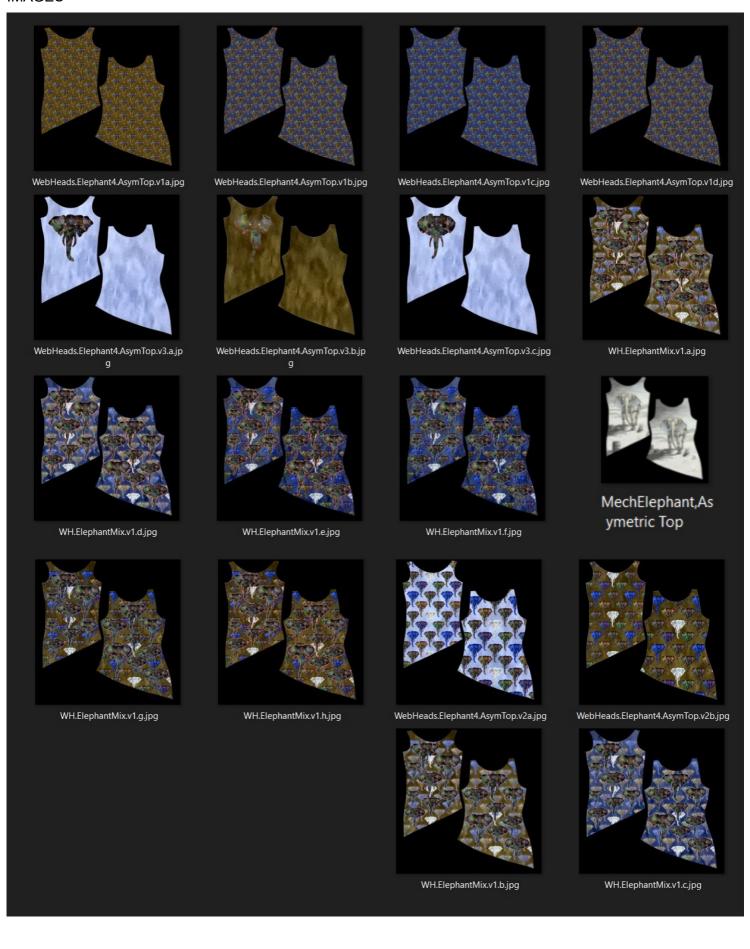

#### **FEATURES**

- 12 mesh models.
- 5 Classic Models
- 17 Webhead Elephant Textures
- 1 Mechanical Elephant Textures

The artwork textures inlcude the following (see Last page in PDF download Instructions for images.

## Shirt Model Displays

The items can be seen at the Milda locaions. http://maps.secondlife.com/secondlife/Milda/129/156/51.

Webhead Elephants
Asymetric Top
12 Fitmesh Models & 5 Classic

Textures
17 Webhead Elephants
1 Mechanical Elephant
(Copy, HUD Modify)

03/05/21 v.01

03/05/21 v.01