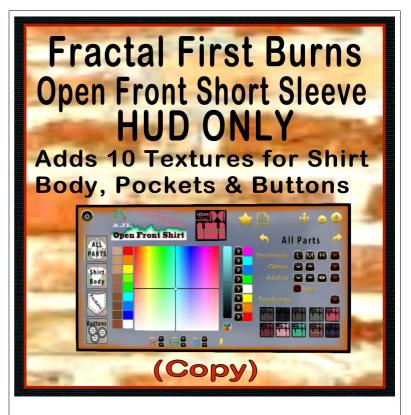

# HUD ONLY Control for Men's Open Front Shirt, Fracal Frist Burns.v1

The patterns are created from fractal burns on various woods I've done. They are digitized for computer designs.

#### FEATURES

- HUD with 10 Textures
- Change body, pockets & Buttons Separetly