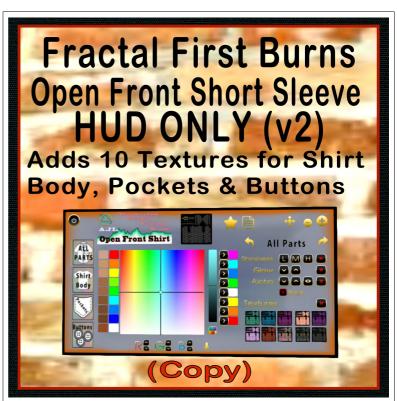

# HUD ONLY Control for Men's Open Front Shirt, Fracal Frist Burns.v2

The patterns are created from fractal burns on various woods I've done. They are digitized for computer designs.

#### Shirt Models

Men's Open Front Shirt For Adin, Onupup, TMP, Belleza Jake, Slink Physique Male from the store Meli Imako.

The items can be seen at the Milda locaions. http://maps.secondlife.com/secondlife/Milda/129/156/51.

### FEATURES

- HUD with 10 Textures
- Change body, pockets & Buttons Separetly