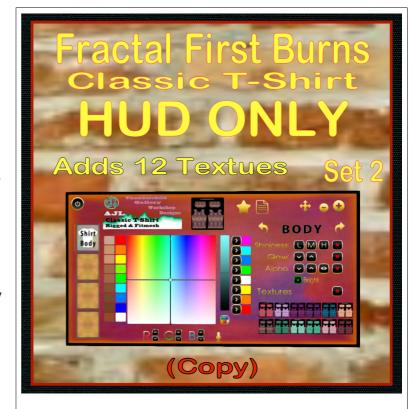

# HUD ONLY Control for Set 2 Rigged & Fitmesh Classic Tshirt, Fractal First Burns

TCGWS

The patterns are created from fractal burns on various woods I've done. They are digitized for computer designs.

#### **FEATURES**

- Original Designs by AJ Leibengeist.
- HUD with 12 Textures