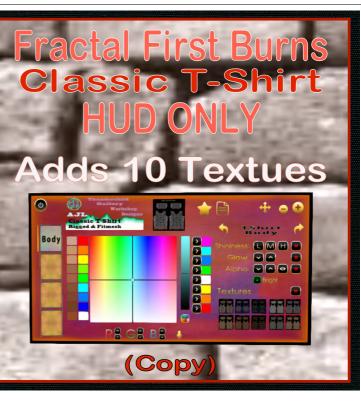

### HUD ONLY Control for **Rigged & Fitmesh Classic Tshirt, Fractal First Burns**

The patterns are created from fractal burns on various woods I've done. They are digitized for computer designs.

#### FEATURES

- Original Designs by AJ Leibengeist.
- HUD with 10 Textures