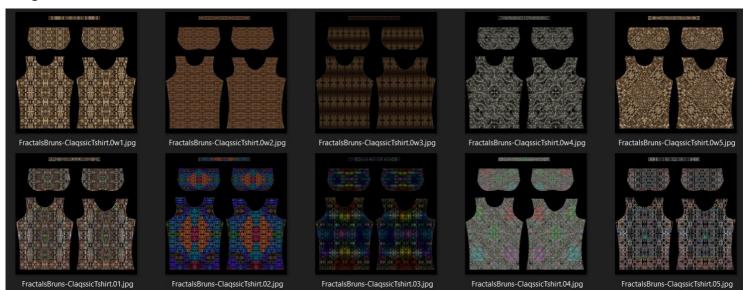

#### FEATURES

- Original Designs by AJ Leibengeist.
- HUD with 10 Textures

2

Images

Testures used for shirts can be purchased independently in SL as Full Perms or Copy Only. They can be found in RL as fabric and wallpaper prints from Spoonflower.com