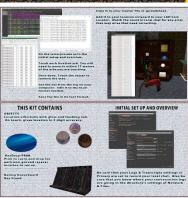

## **FEATURES**

- Kit for creating necessary SLurls for the LGH Coin Locator.
- Includes instructions book and HUDs.
- Can be used for setting up SLurl or X, Y, and Z coordinates for anything.

## UNPACKING

New version of Items come in a crate with a label on one side. The label changes on touch and has the product label, a blank, and any information that applies. The crate is Copy Only, even with FP textures.

CasperVend items will probably show up in your Objects Folder. You'll need to rez the box and open it to copy to your inventory. The same type of box is also delivered by SL Marketplace, and it will go to your Received Items Folder in your Inventory.

Some items will have a HUD for Zip File download from Google Drive.