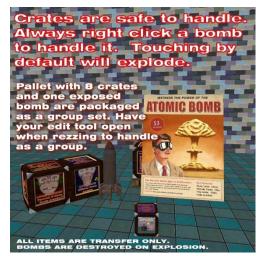

Each crate contains three mesh atomic bombs. These bombs can be rezzed for handling or detonation. Always right-click on a bomb to handle it with the tool's menu. The default touch will explode them. They explode on touch and the bomb is destroyed in the process.

There are two suitcase nukes, one large and one small. Each can be carried in hand. They are active explosives and will detonate on touch when rezzed on ground.

The Crates are safe for handling. They will give all three bombs on the default touch. Otherwise, use the tool's menu to move them around.