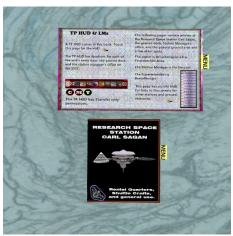

Crew quarters on the RSSCS includes use of the shuttlecraft, general station facilities, and ground facilities at Malyshkin, Milda, and Triasm regions.

Information on the station and rentals comes in a book with a TP and Info HUD. The book comes in two versions. One is an HUD book with just images. It comes in a crate with the Info and TP HUD. The

other is an uncrated book that contains the TP and Info HUDs inside. It gives the items by touching the page with the objects.

The quarters have individual rental units and demo packages. To rent all quarters together with the core facilities, contact Iris Herouin or AJ Leibengeist.